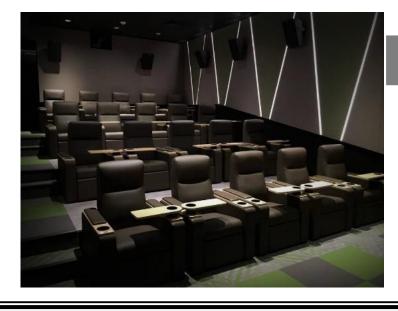

## **Emerald**

Emerald Theatre consists of Twenty-Five Seats (20) Hourly Rate from 8 Am to 1PM TT\$850 an hour without a Movie

With a Movie TT2000

## **Topaz**

Topaz Theatre consists of 25 Seats (25)
Hourly Rate from 8 Am to 1PM
TT\$980 an hour without a Movie

With a Movie TT2500