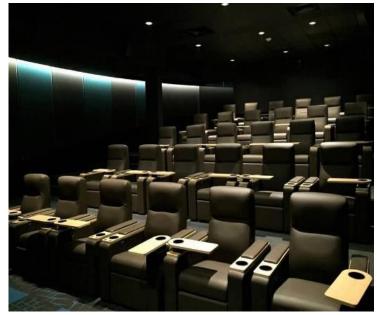

### **Azure**

Azure Theatre consists of Thirty Seats (30)
Hourly Rate from 8 Am to 1PM
TT\$1075 an hour without a Movie

With a Movie TT3000

# **Azure Lounge**

Azure Lounge holds a maximum of 45 Persons Hourly Rate from 8 Am to 1PM TT\$750