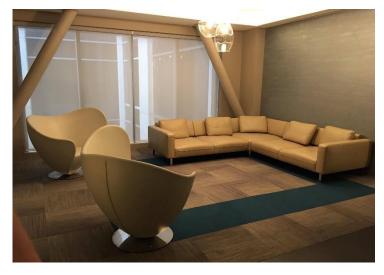

### **IMAX and GEMSTONE ROOMS & RATES**



### **Azure**

Azure Theatre consists of Thirty Seats (30)
Hourly Rate from 8 Am to 1PM
TT\$1075 an hour without a Movie

With a Movie TT3000



# **Azure Lounge**

Azure Lounge holds a maximum of 45 Persons Hourly Rate from 8 Am to 1PM TT\$750



## **Emerald**

Emerald Theatre consists of Twenty-Five Seats (20) Hourly Rate from 8 Am to 1PM TT\$850 an hour without a Movie

With a Movie TT2000

#### **IMAX and GEMSTONE ROOMS & RATES**



# **Amethyst**

Amethyst Theatre consists of Fifteen Seats (15) Hourly Rate from 8 Am to 1PM TT\$680 an hour without a Movie

With a Movie TT1500



## **Topaz**

Topaz Theatre consists of 25 Seats (25)
Hourly Rate from 8 Am to 1PM
TT\$980 an hour without a Movie

With a Movie TT2500



# **Gemstone Lobby**

Gemstone Lobby can entertain 90 to 150 People

TT5000

#### **IMAX and GEMSTONE ROOMS & RATES**



### **IMAX Auditorium**

IMAX Auditorium has three
Hundred and Sixty Four Seats (364)
Price